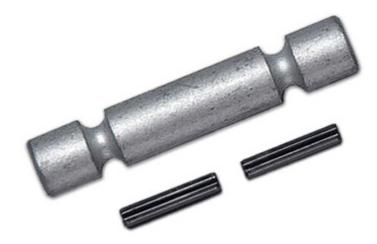

## Yoke Load Pin Kits to suit Yoke Clutch 8-078

Replacement Load Pin Kit Sets for all sizes of Yoke Shortening Clutch with Half Link come packed together in a sealed bag and come with a spare retaining pin in case one retaining pin is lost.

| Part Code | Chain Size mm | Chain Size inch | WLL tonnes |
|-----------|---------------|-----------------|------------|
| 8-P072-07 | 7, 8          | 1/4 - 5/16      | 2.0        |
| 8-P072-10 | 10            | 3/8             | 3.15       |
| 8-P072-13 | 13            | 1/2             | 5.3        |
| 8-P072-16 | 16            | 5/8             | 8.0        |